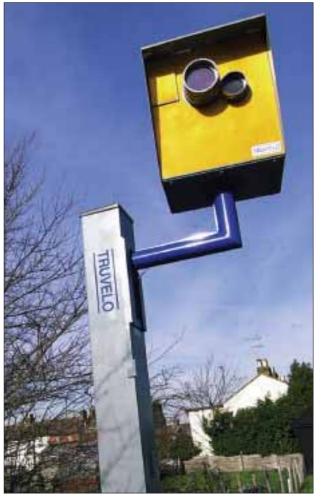

# Just 25% of speed cameras are ready to take your picture

ONLY a quarter of the county's speed cameras are working, it has been revealed.

Of Kent's 76 fixed safety cameras just one in four contains live film, with a massive 75 per cent just empty units put in place to deter speeding.

He added: "The chances of being caught depend on where you drive."

Kent has 76 fixed safety cameras and 60 mobile camera van sites.

DUMMY: A quarter of cameras will flash but contain no film